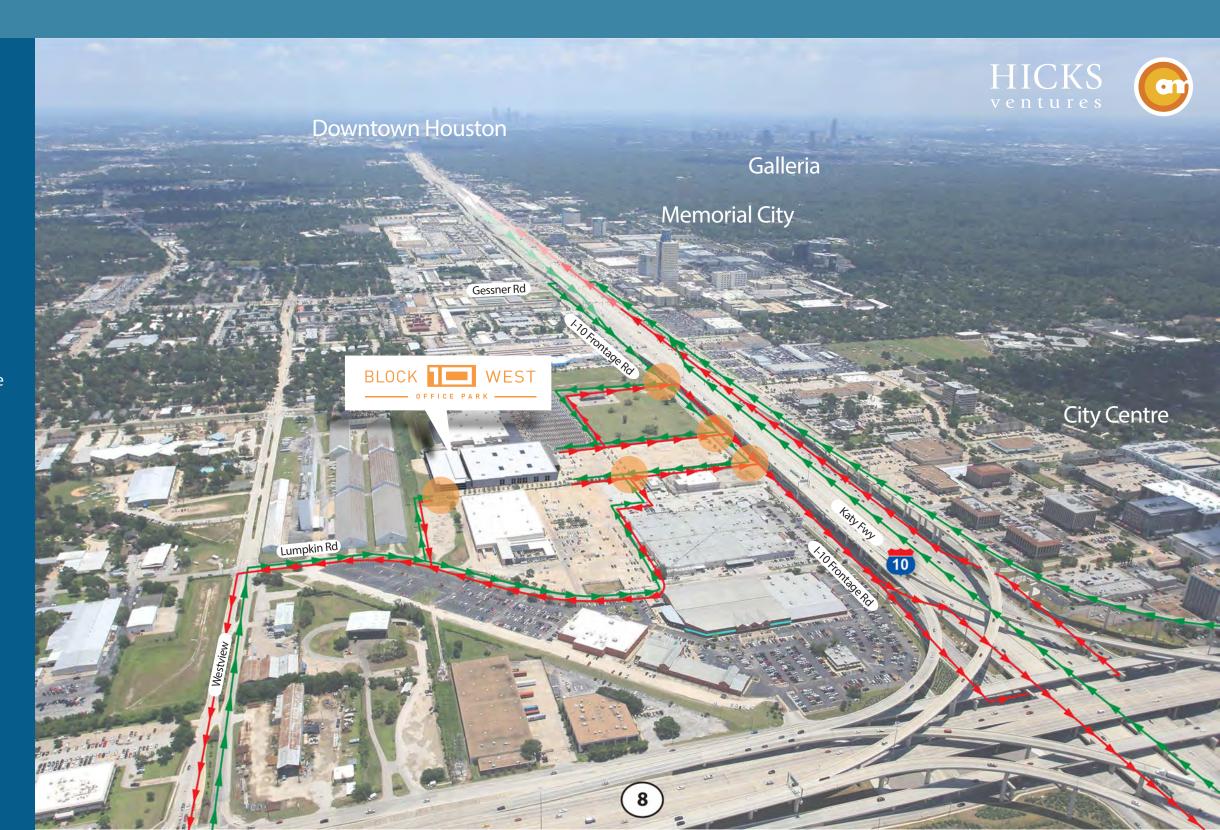

## **GOT ACCESS?**

Ingress Egress

Site Entry Points

## Ingress

From I-10 heading East, exit Gessner and U Turn before the light back to I-10 frontage rd heading west to front entrances.

- From I-10 heading West, take the Beltway 8 frontage Exit (immediately west of Gessner Exit) and you feed right into both of our entry drives.
- From Beltway 8 heading north, enter/exit I-10 East and immediately exit at Gessner and U Turn before the light.
- From Beltway 8 heading South, exit Westview and enter backway off Lumpkin Rd.

## Egress

- I-10 West entrance easily accessible immediately west of our property.
- I-10 East, exit our drive westerly on frontage road and U Turn before the light at Beltway, and freeway entrance is 300 yds.
- To exit to Beltway North or South, and for I-10 East or West, exit via our "backdoor" for immedate access to Lumpkin/Westview and hit the Beltway frontage roads either North or South